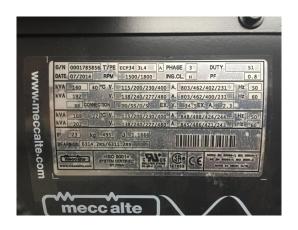

### Stand by Diesel Generator with Iveco Engine N67TM3A

| Generating Set:           | stationary             | Gen Set:               | baseframe          |
|---------------------------|------------------------|------------------------|--------------------|
| Technical Data Engine:    |                        |                        |                    |
| Engine Manufacturer:      | Iveco                  | Engine Type:           | N 67 TM 3 A        |
| Engine No.:               | 1301894                | Engine Power:          | 138 KW             |
| Cooling:                  | water-cooled           | Starting:              | electrical 12 V DC |
| Rotation:                 | 1500 rpm               | Fuel:                  | heating oil EN 590 |
| Technical Data Generator: |                        |                        |                    |
| Generator Manufacturer:   | Mecc Alte              | Gen Set:               | ECP 34 3L4         |
| Gen No.:                  | 0001785856             | Gen Power:             | 160 kVA            |
| Voltage:                  | 400 / 231 Volt         | Power Factor:          | cos phi 0,8        |
| Rotation:                 | 1500 rpm               |                        |                    |
| Control Unit:             |                        |                        |                    |
| Setup:                    | wired on terminalbock  | Functions:             |                    |
| Switch:                   |                        | Delivery:              |                    |
| Width ca. mm:             |                        | Depth ca. mm:          |                    |
| Height ca. mm:            |                        |                        |                    |
| Tank                      |                        |                        |                    |
| Setup:                    | no fuel Tank, external |                        |                    |
| Width ca. mm:             |                        | Height ca. mm:         |                    |
| Depth ca. mm:             |                        | Capacity / Litre:      |                    |
| Dimensions of unit:       |                        |                        |                    |
| Length ca. mm:            | 2.750                  | Height ca. mm:         | 1.550              |
| Width ca. mm:             | 750                    | Weigth ca. KG:         | 1.310              |
| Usage:                    |                        |                        |                    |
| State:                    | demonstration set      | year of manufacture:   | sold               |
| time of delivery:         | ex work                | Price plus VAT in ï¿⅓: | on request:        |
| Operating Hours:          | 1                      |                        |                    |
| Location:                 | Verl - Germany         |                        |                    |
| Stock No:                 | 975                    | Reserved:              | nein / no          |