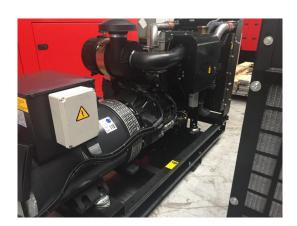

### Stand by Diesel Generator with Iveco Engine N67TM3A

| Generating Set:           | stationary             | Gen Set:               | baseframe          |
|---------------------------|------------------------|------------------------|--------------------|
| Technical Data Engine:    |                        |                        |                    |
| Engine Manufacturer:      | Iveco                  | Engine Type:           | N 67 TM 3 A        |
| Engine No.:               | 1301894                | Engine Power:          | 138 KW             |
| Cooling:                  | water-cooled           | Starting:              | electrical 12 V DC |
| Rotation:                 | 1500 rpm               | Fuel:                  | heating oil EN 590 |
| Technical Data Generator: |                        |                        |                    |
| Generator Manufacturer:   | Mecc Alte              | Gen Set:               | ECP 34 3L4         |
| Gen No.:                  | 0001785856             | Gen Power:             | 160 kVA            |
| Voltage:                  | 400 / 231 Volt         | Power Factor:          | cos phi 0,8        |
| Rotation:                 | 1500 rpm               |                        |                    |
| Control Unit:             |                        |                        |                    |
| Setup:                    | wired on terminalbock  | Functions:             |                    |
| Switch:                   |                        | Delivery:              |                    |
| Width ca. mm:             |                        | Depth ca. mm:          |                    |
| Height ca. mm:            |                        |                        |                    |
| Tank                      |                        |                        |                    |
| Setup:                    | no fuel Tank, external |                        |                    |
| Width ca. mm:             |                        | Height ca. mm:         |                    |
| Depth ca. mm:             |                        | Capacity / Litre:      |                    |
| Dimensions of unit:       |                        |                        |                    |
| Length ca. mm:            | 2.750                  | Height ca. mm:         | 1.550              |
| Width ca. mm:             | 750                    | Weigth ca. KG:         | 1.310              |
| Usage:                    |                        |                        |                    |
| State:                    | demonstration set      | year of manufacture:   | sold               |
| time of delivery:         | ex work                | Price plus VAT in ï¿⅓: | on request:        |
| Operating Hours:          | 1                      |                        |                    |
| Location:                 | Verl - Germany         |                        |                    |
| Stock No:                 | 975                    | Reserved:              | nein / no          |

Delivery Contents:

Emergency power system Type: WA I 160 "G" as a skid frame unit with IVECO industrial diesel engine with electronic speed control and Pre-heating resistance (230 volts) and oil suction pump, wired to a terminal strip.