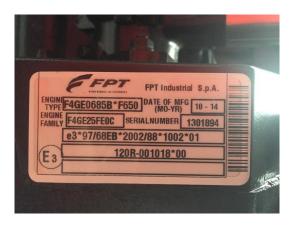

### Stand by Diesel Generator with Iveco Engine N67TM3A

| Generating Set:           | stationary             | Gen Set:               | baseframe          |
|---------------------------|------------------------|------------------------|--------------------|
| Technical Data Engine:    |                        |                        |                    |
| Engine Manufacturer:      | Iveco                  | Engine Type:           | N 67 TM 3 A        |
| Engine No.:               | 1301894                | Engine Power:          | 138 KW             |
| Cooling:                  | water-cooled           | Starting:              | electrical 12 V DC |
| Rotation:                 | 1500 rpm               | Fuel:                  | heating oil EN 590 |
| Technical Data Generator: |                        |                        |                    |
| Generator Manufacturer:   | Mecc Alte              | Gen Set:               | ECP 34 3L4         |
| Gen No.:                  | 0001785856             | Gen Power:             | 160 kVA            |
| Voltage:                  | 400 / 231 Volt         | Power Factor:          | cos phi 0,8        |
| Rotation:                 | 1500 rpm               |                        |                    |
| Control Unit:             |                        |                        |                    |
| Setup:                    | wired on terminalbock  | Functions:             |                    |
| Switch:                   |                        | Delivery:              |                    |
| Width ca. mm:             |                        | Depth ca. mm:          |                    |
| Height ca. mm:            |                        |                        |                    |
| Tank                      |                        |                        |                    |
| Setup:                    | no fuel Tank, external |                        |                    |
| Width ca. mm:             |                        | Height ca. mm:         |                    |
| Depth ca. mm:             |                        | Capacity / Litre:      |                    |
| Dimensions of unit:       |                        |                        |                    |
| Length ca. mm:            | 2.750                  | Height ca. mm:         | 1.550              |
| Width ca. mm:             | 750                    | Weigth ca. KG:         | 1.310              |
| Usage:                    |                        |                        |                    |
| State:                    | demonstration set      | year of manufacture:   | sold               |
| time of delivery:         | ex work                | Price plus VAT in ï¿⅓: | on request:        |
| Operating Hours:          | 1                      |                        |                    |
| Location:                 | Verl - Germany         |                        |                    |
| Stock No:                 | 975                    | Reserved:              | nein / no          |

Delivery Contents:

Emergency power system Type: WA I 160 "G" as a skid frame unit with IVECO industrial diesel engine with electronic speed control and Pre-heating resistance (230 volts) and oil suction pump, wired to a terminal strip.