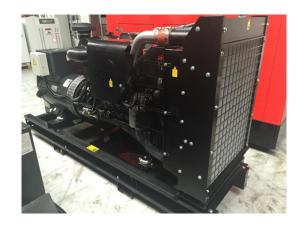

### Stand by Diesel Generator with Iveco Engine N67TM3A

| Generating Set:           | stationary             | Gen Set:               | baseframe          |
|---------------------------|------------------------|------------------------|--------------------|
| Technical Data Engine:    |                        |                        |                    |
| Engine Manufacturer:      | Iveco                  | Engine Type:           | N 67 TM 3 A        |
| Engine No.:               | 1301894                | Engine Power:          | 138 KW             |
| Cooling:                  | water-cooled           | Starting:              | electrical 12 V DC |
| Rotation:                 | 1500 rpm               | Fuel:                  | heating oil EN 590 |
| Technical Data Generator: |                        |                        |                    |
| Generator Manufacturer:   | Mecc Alte              | Gen Set:               | ECP 34 3L4         |
| Gen No.:                  | 0001785856             | Gen Power:             | 160 kVA            |
| Voltage:                  | 400 / 231 Volt         | Power Factor:          | cos phi 0,8        |
| Rotation:                 | 1500 rpm               |                        |                    |
| Control Unit:             |                        |                        |                    |
| Setup:                    | wired on terminalbock  | Functions:             |                    |
| Switch:                   |                        | Delivery:              |                    |
| Width ca. mm:             |                        | Depth ca. mm:          |                    |
| Height ca. mm:            |                        |                        |                    |
| Tank                      |                        |                        |                    |
| Setup:                    | no fuel Tank, external |                        |                    |
| Width ca. mm:             |                        | Height ca. mm:         |                    |
| Depth ca. mm:             |                        | Capacity / Litre:      |                    |
| Dimensions of unit:       |                        |                        |                    |
| Length ca. mm:            | 2.750                  | Height ca. mm:         | 1.550              |
| Width ca. mm:             | 750                    | Weigth ca. KG:         | 1.310              |
| Usage:                    |                        |                        |                    |
| State:                    | demonstration set      | year of manufacture:   | sold               |
| time of delivery:         | ex work                | Price plus VAT in ï¿⅓: | on request:        |
| Operating Hours:          | 1                      |                        |                    |
| Location:                 | Verl - Germany         |                        |                    |
| Stock No:                 | 975                    | Reserved:              | nein / no          |

Delivery Contents:

Emergency power system Type: WA I 160 "G" as a skid frame unit with IVECO industrial diesel engine with electronic speed control and Pre-heating resistance (230 volts) and oil suction pump, wired to a terminal strip.