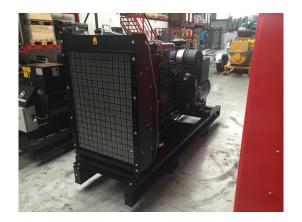

### Stand by Diesel Generator with Iveco Engine N67TM3A

| Generating Set:           | stationary             | Gen Set:               | baseframe          |
|---------------------------|------------------------|------------------------|--------------------|
| Technical Data Engine:    |                        |                        |                    |
| Engine Manufacturer:      | Iveco                  | Engine Type:           | N 67 TM 3 A        |
| Engine No.:               | 1301894                | Engine Power:          | 138 KW             |
| Cooling:                  | water-cooled           | Starting:              | electrical 12 V DC |
| Rotation:                 | 1500 rpm               | Fuel:                  | heating oil EN 590 |
| Technical Data Generator: |                        |                        |                    |
| Generator Manufacturer:   | Mecc Alte              | Gen Set:               | ECP 34 3L4         |
| Gen No.:                  | 0001785856             | Gen Power:             | 160 kVA            |
| Voltage:                  | 400 / 231 Volt         | Power Factor:          | cos phi 0,8        |
| Rotation:                 | 1500 rpm               |                        |                    |
| Control Unit:             |                        |                        |                    |
| Setup:                    | wired on terminalbock  | Functions:             |                    |
| Switch:                   |                        | Delivery:              |                    |
| Width ca. mm:             |                        | Depth ca. mm:          |                    |
| Height ca. mm:            |                        |                        |                    |
| Tank                      |                        |                        |                    |
| Setup:                    | no fuel Tank, external |                        |                    |
| Width ca. mm:             |                        | Height ca. mm:         |                    |
| Depth ca. mm:             |                        | Capacity / Litre:      |                    |
| Dimensions of unit:       |                        |                        |                    |
| Length ca. mm:            | 2.750                  | Height ca. mm:         | 1.550              |
| Width ca. mm:             | 750                    | Weigth ca. KG:         | 1.310              |
| Usage:                    |                        |                        |                    |
| State:                    | demonstration set      | year of manufacture:   | sold               |
| time of delivery:         | ex work                | Price plus VAT in ï¿⅓: | on request:        |
| Operating Hours:          | 1                      |                        |                    |
| Location:                 | Verl - Germany         |                        |                    |
| Stock No:                 | 975                    | Reserved:              | nein / no          |

Delivery Contents:

Emergency power system Type: WA I 160 "G" as a skid frame unit with IVECO industrial diesel engine with electronic speed control and Pre-heating resistance (230 volts) and oil suction pump, wired to a terminal strip.